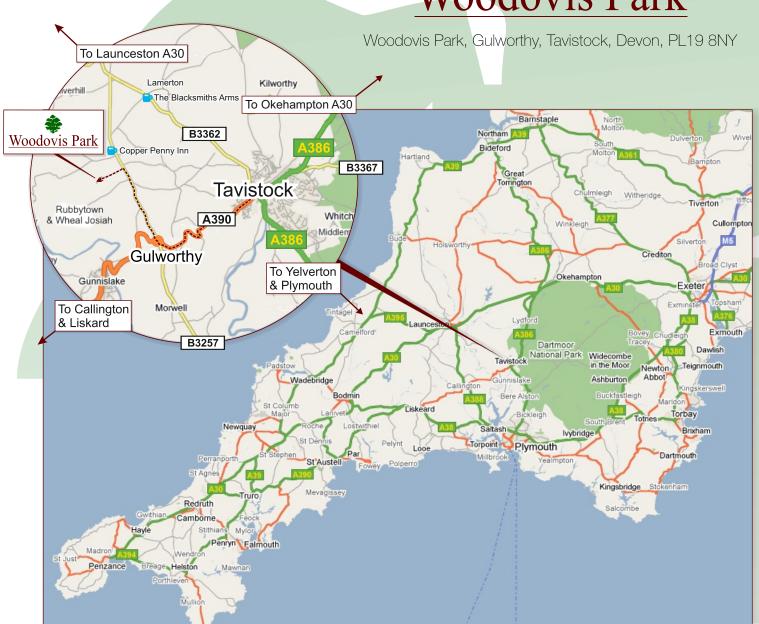

Directions to Woodovis Park (from Tavistock)

1. From Tavistock, take the A390 signposted Gunnislake and Callington.

(To get through Tavistock, follow the brown tourist signs to Morwellham Quay or the National Trust signs to Cotehele House. These are better signposted than the A390!)

- 2. Keep on the A390 for about 3 miles, until you reach a roundabout.
- 3. Turn right following the campsite sign, Chipshop & Lamerton.
- 4. Woodovis Park is about 1 mile along on your left.
- 5. If you reach the Copper Penny Inn, you've missed us by just quarter of a mile!

If you need any further directions, just give us a call:

01822 832 968